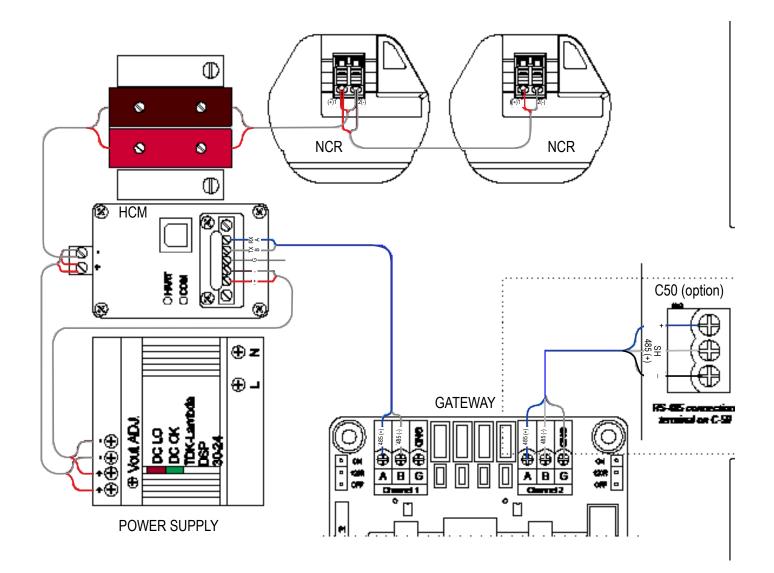

**Step 1 -** Get your team prepared. Address this <u>EMAIL</u> to your IT, maintenance, electricians, etc.

- Step 2 Provide your installer with the wiring diagram (below) and the BinDisc guide.
- Step 3 When installation is complete, call BinMaster at 402-434-9105, to connect your system with BinCloud software.